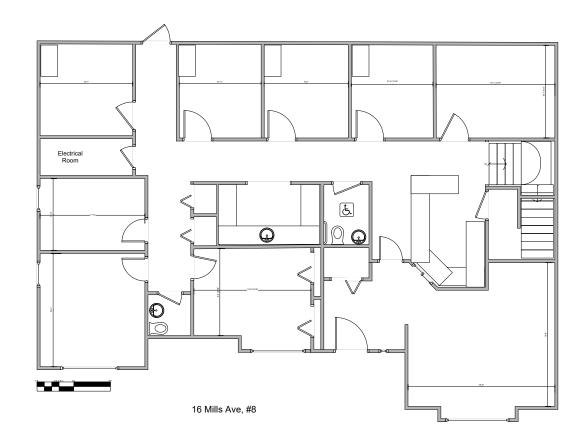

## MILLS PROFESSIONAL CENTER

Building 8, 16 Mills Avenue, Greenville, South Carolina 29605

## FOR LEASE

- ±2,350 SF For Lease
- Asking rate is \$11.00 SF NNN(\$3.79/SF)
- Located in Mills Professional Center
- Large conference area
- · Lobby area with reception desk, and waiting room
- Professional office or medical use
- Kitchenette area
- Updated finishes throughout
- Offices located on 1st floor with additional office space upstairs
- Convenient to downtown Greenville, Prisma Health,
  Shriners Hospital for Children
- On-site Pull-up parking
- Located at the intersection of Mills Ave, Augusta St., and S Church St.